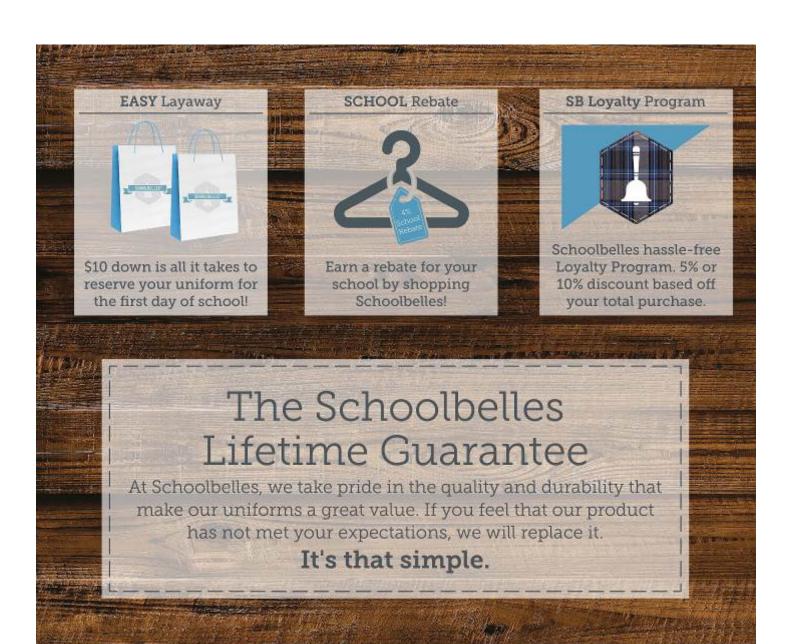

| 2294               | Fleece Vest                      |                                            | \$28.05 - \$33.40 |  |  |  |  |
| K - 8                                                    | 2295               | Fleece Pullover                  |                                            | \$31.40 - \$35.40 |  |  |  |  |
|                                                          |                    | Colors: Navy with school monog   | gram-15/1493                               |                   |  |  |  |  |

Visit us online or in one of our retail locations and view our selection of Hosiery/socks, belts, shoes, backpacks & colorful accessories!

Colors For School s1493 Hosiery/Socks: Navy-15, White-17

Belts: Navy-15, Black-22, Brown-23, Black/Brown-2223





















# Facebook | Twitter | Instagram | Pinterest | LinkedIn

## Convenient Local Shopping - 12 Retail Store Locations

Maps and Directions available at www.schoolbelles.com/storelocations

#### Illinois

Bridgeview Court Plaza 7661 South Harlem Avenue Bridgeview, IL 60455 708-929-4695

Harlem-Foster Shopping Center 7254 West Foster Avenue Chicago, IL 60656 773-631-0450

#### Indiana

New location coming summer 2020 check our website for updated address 317-255-5275

#### Kentucky

3147 Dixie Highway Erlanger, KY 41018 859-581-3111

#### Kansas

650 N Carriage Pkwy Wichita, RS 67208 316-260-1971

#### Michigan

42073 Ford Road Canton, MI 48187 734-983-0280

#### Ohio

5718 Harrison Avenue Cincinnati, OH 45248 513-921-3417

4747 W. 160th Street Cleveland, OH 44135 216-898-5500 ext 157

2759 Ma